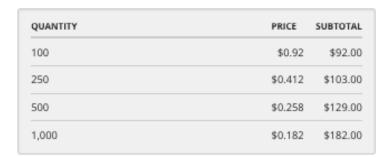

| QUANTITY | PRICE   | SUBTOTAL |
|----------|---------|----------|
| 100      | \$0.92  | \$92.00  |
| 250      | \$0.412 | \$103.00 |
| 500      | \$0.258 | \$129.00 |
| 1,000    | \$0.182 | \$182.00 |