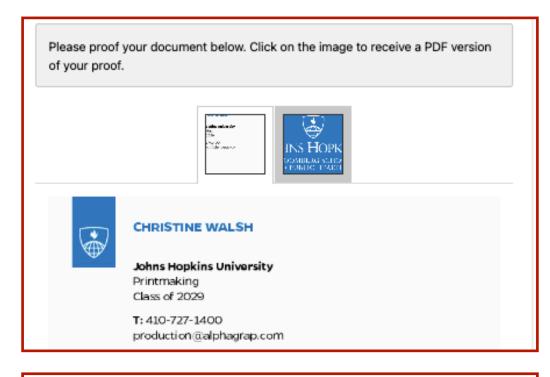

## QUANTITY

SUBTOTAL

You will then be directed to this preview page (image above), where you will then input the information for the business card(s). After typing in all necessary information please click **"Update Preview"** at the bottom of the page so you can see the business card details. The Preview will appear like the image below.

Front of Card

Back of Card

Once ensuring all information is correct please click "add to cart" at the bottom on the right hand side.

| o complete your order, Catalog Order information in the form I       | elow and click Send.   |
|----------------------------------------------------------------------|------------------------|
| AME * REQUIRED                                                       |                        |
|                                                                      |                        |
| MAIL * REQUIRED                                                      |                        |
| production@alphagrap.com                                             |                        |
| RGANIZATION                                                          |                        |
| Alpha Graphics, Inc.                                                 |                        |
| DDRESS                                                               |                        |
|                                                                      |                        |
| пу                                                                   |                        |
|                                                                      |                        |
| TATE                                                                 |                        |
|                                                                      |                        |
| IP .                                                                 |                        |
|                                                                      |                        |
| HONE                                                                 |                        |
|                                                                      |                        |
| DDITIONAL DETAILS                                                    |                        |
| lease provide additional details about your job.                     |                        |
|                                                                      |                        |
|                                                                      |                        |
|                                                                      |                        |
|                                                                      |                        |
|                                                                      |                        |
|                                                                      | 1.                     |
| PLACE ORDER                                                          |                        |
| o place an order, simply enter your desired quantity and complete th | a chacknut form shows  |
| a place an order, simply enter your deaned quantity and complete o   | a checkout form above. |