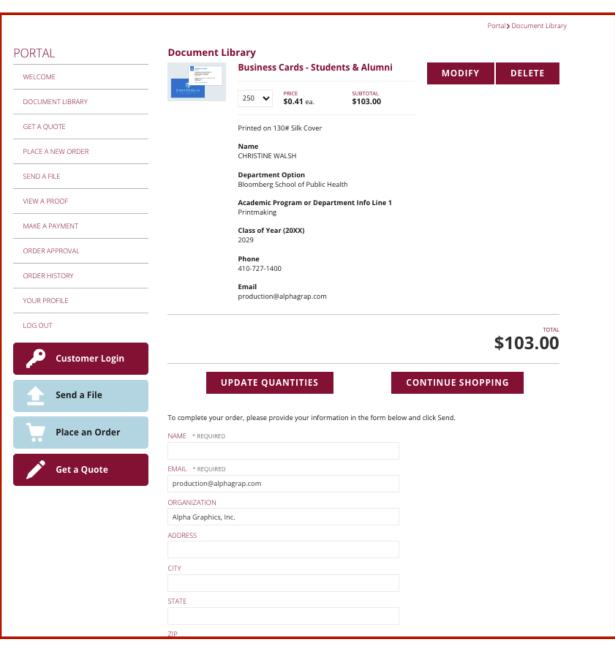

Front of Card

Back of Card

Once ensuring all information is correct please click "add to cart" at the bottom on the right hand side.

| o complete your order, Catalog Order information in the form I       | elow and click Send.   |
|----------------------------------------------------------------------|------------------------|
| AME * REQUIRED                                                       |                        |
|                                                                      |                        |
| MAIL * REQUIRED                                                      |                        |
| production@alphagrap.com                                             |                        |
| RGANIZATION                                                          |                        |
| Alpha Graphics, Inc.                                                 |                        |
| DDRESS                                                               |                        |
|                                                                      |                        |
| пу                                                                   |                        |
|                                                                      |                        |
| TATE                                                                 |                        |
|                                                                      |                        |
| IP .                                                                 |                        |
|                                                                      |                        |
| HONE                                                                 |                        |
|                                                                      |                        |
| DDITIONAL DETAILS                                                    |                        |
| lease provide additional details about your job.                     |                        |
|                                                                      |                        |
|                                                                      |                        |
|                                                                      |                        |
|                                                                      |                        |
|                                                                      |                        |
|                                                                      | 1.                     |
| PLACE ORDER                                                          |                        |
| o place an order, simply enter your desired quantity and complete th | a chacknut form shows  |
| a place an order, simply enter your deaned quantity and complete o   | a checkout form above. |

Enter the necessary information (so that the Alpha Graphics team can create a quote in Printavo our invoicing system).

The price provided above is before shipping/courier (if you would like the items delivered directly to you).

Once completed please click "PLACE ORDER" and an email with the specs of the order and print ready artwork file will be sent directly to the Alpha Graphics team. You will receive an art proof from the team prior to printing.

Please note the amount you see is only for printing and not including the shipping/courier fee. If you are in the area you can pick up any printed items at our shop. Otherwise we will include the fee to deliver in the quote to you when we send artwork approval.