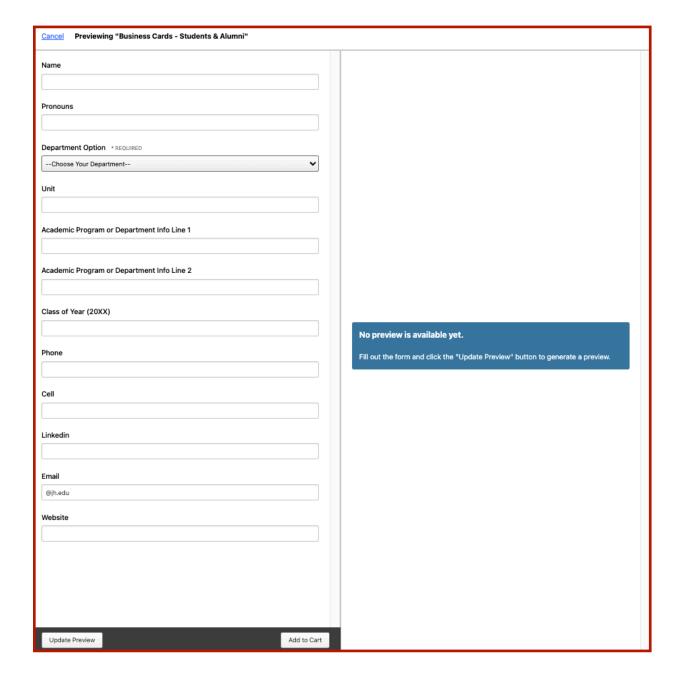

# Business Cards - Students & Alumni

The student business card format may be used by any current or former undergraduate or graduate student of Johns Hopkins University. You may choose to use the JHU logo or a division logo on the back of your card.

## QUANTITY

SUBTOTAL

You will then be directed to this preview page (image above), where you will then input the information for the business card(s). After typing in all necessary information please click **"Update Preview"** at the bottom of the page so you can see the business card details. The Preview will appear like the image below.

Front of Card

Back of Card

Once ensuring all information is correct please click "add to cart" at the bottom on the right hand side.

| o complete your order, Catalog Order information in the form I       | elow and click Send.   |
|----------------------------------------------------------------------|------------------------|
| AME * REQUIRED                                                       |                        |
|                                                                      |                        |
| MAIL * REQUIRED                                                      |                        |
| production@alphagrap.com                                             |                        |
| RGANIZATION                                                          |                        |
| Alpha Graphics, Inc.                                                 |                        |
| DDRESS                                                               |                        |
|                                                                      |                        |
| пу                                                                   |                        |
|                                                                      |                        |
| TATE                                                                 |                        |
|                                                                      |                        |
| IP .                                                                 |                        |
|                                                                      |                        |
| HONE                                                                 |                        |
|                                                                      |                        |
| DDITIONAL DETAILS                                                    |                        |
| lease provide additional details about your job.                     |                        |
|                                                                      |                        |
|                                                                      |                        |
|                                                                      |                        |
|                                                                      |                        |
|                                                                      |                        |
|                                                                      | 1.                     |
| PLACE ORDER                                                          |                        |
| o place an order, simply enter your desired quantity and complete th | a chacknut form shows  |
| a place an order, simply enter your deaned quantity and complete o   | a checkout form above. |