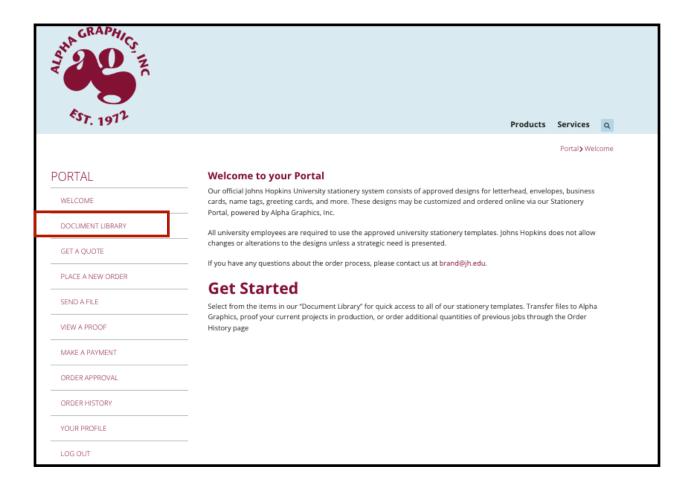

Once you login the next page you will see will be the JHU PORTAL homepage (screenshot below). Next you will need to click "document library" on the left hand side of the page.